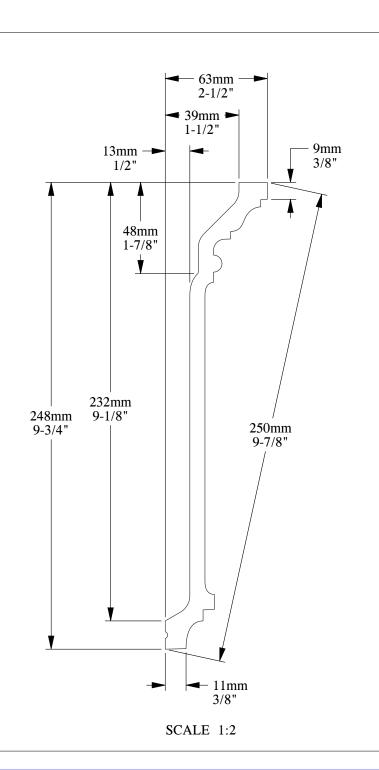

Please beware:

Product is visualized in this drawing without ornamentation

Biekorfstraat 32 8400 Oostende - Belgium Tel +32 (0)59 80 32 52 www.oracdecor.com info@oracdecor.com Part name: C308

Designed by: ORAC

Designed on: 25-Apr-2005

Unless otherwise specified: all dimensions are in millimeters and inches, scale 1:1, length 2 meters

All information in this document is Orac's exclusive property. It may in no case be reproduced, even partly, be communicated to a third party or used for any possible purpose without ORAC's express written permission. Further legal information can be found at https://www.oracdecor.com/en/general-sales-conditions

Version: 1.0