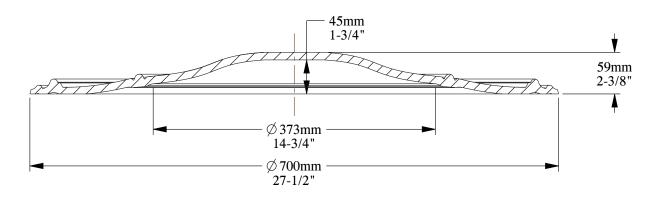

SECTION A-A SCALE 1:5

SCALE 1:5

## Product is visualized in this drawing without ornamentation

Biekorfstraat 32 8400 Oostende - Belgium Tel +32 (0)59 80 32 52 www.oracdecor.com info@oracdecor.com Part name: R73

Designed by: ORAC

Designed on: 11-Jan-2004

Unless otherwise specified: all dimensions are in millimeters and inches, scale 1:1, length 2 meters

All information in this document is Orac's exclusive property. It may in no case be reproduced, even partly, be communicated to a third party or used for any possible purpose without ORAC's express written permission. Further legal information can be found at https://www.oracdecor.com/en/general-sales-conditions